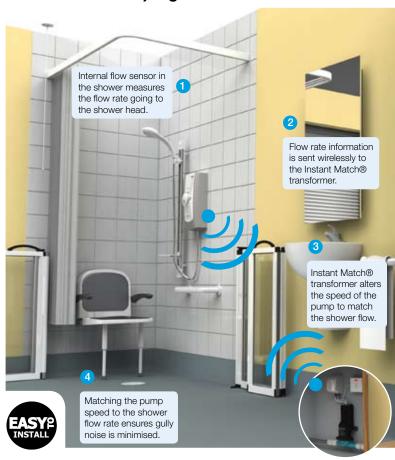

#### **INSTANT MATCH®**

To minimise gully suction noise the Instant Match® uses a digital signal sent from the shower to automatically adjust the pump speed in relation to the flow rate of the shower. No set-up necessary - plug and play operation.

- No physical link required between the Instant Match® and shower. (Maximum 5 metre range for wireless signal).
- Easy installation and simple pairing of pump with shower.
- Wireless control.
- Shower automatically turns off in the event of power failure to the pump.
- Compatible with: Mira Advance Flex Extra & Flex Extra Wireless, see page 60.